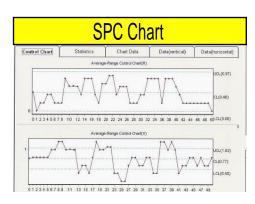

## Automatic "Video Measuring System" (VMS), Series I

- $\bigstar$  Textual inspection, measurement & reverse engineering.
- ightarrow High accuracy & precision over Profile Projector.
- Statistical Process Control (SPC) strengthens manufacturing productivity.
- All-In-One Graphical User Interface (GUI) is easy to use & easy to learn.

More Than 75 Tools; Including Built-In SPC, Integrated Customizable Report Generator, Image Snapshot, Import/Export AUTOCAD, Tolerance etc

008320