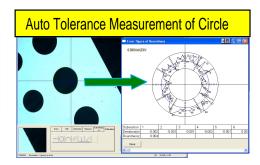

All-In-One Graphical User Interface (GUI) is easy to use & easy to learn.

More Than 75 Tools; Including Built-In SPC, Integrated Customizable Report Generator, Image Snapshot, Import/Export AUTOCAD, Tolerance etc