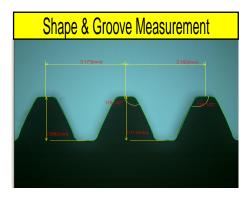

All-In-One Graphical User Interface (GUI) is easy to use & easy to learn.

More Than 75 Tools; Including Built-In SPC, Integrated Customizable Report Generator, Image Snapshot, Import/Export AUTOCAD, Tolerance etc