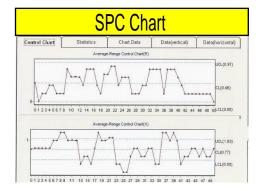

## Automatic "Video Measuring System" (VMS), Series II

Textual inspection, measurement & reverse engineering.

High accuracy & precision over Profile Projector.

Statistical Process Control (SPC) strengthens manufacturing productivity.

All-In-One Graphical User Interface (GUI) is easy to use & easy to learn.

More Than 75 Tools; Including Built-In SPC, Integrated Customizable Report Generator, Image Snapshot, Import/Export AUTOCAD, Tolerance etc