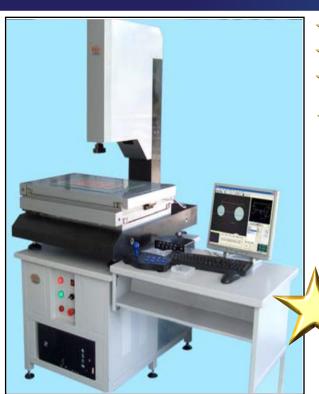

## Automatic "Video Measuring System" (VMS), Series II

Textual inspection, measurement & reverse engineering.

High accuracy & precision over Profile Projector.

Statistical Process Control (SPC) strengthens manufacturing productivity.

All-In-One Graphical User Interface (GUI) is easy to use & easy to learn.

More Than 75 Tools; Including Built-In SPC, Integrated Customizable Report Generator, Image Snapshot, Import/Export AUTOCAD, Tolerance etc

## **DSC SERIES II (AUTOMATIC MODELS)**

| Travel Length      | A) 200X100X300, B) 300X200X300,C) 400X300X300 & D) 500X400X300 |
|--------------------|----------------------------------------------------------------|
| (X, Y, Z mm)       | (X, Y, Z Axis Fully Programmable)                              |
| Weight (kg)        | 300 To 500                                                     |
| Loading (kg)       | 30 (Max)                                                       |
| Accuracy (µm)      | X,Y:3+L/200                                                    |
|                    | Z : 5 + L/200                                                  |
| Repeatability (µm) | 2                                                              |
| Camera & Lens      | Two Built-In Hi-Res Color CCD Cameras                          |
|                    | (Contact Us To Find Out More)                                  |
| Linear Scale (µm)  | 0.1, 0.5 or 1.0                                                |
|                    | Note: 0.1µm Has No Real Benefit In Most Applications.          |
| Linear Guide       | XYZ Axis High Precision Lead Guide                             |
| Linear Motion      | XYZ Axis High Precision Lead Ball                              |
| Light Source       | Programmable 5-Segment Super Brigth White LED Light Sources    |
| Granite & PC       | Yes & Industrial PC                                            |
| Computing          | Philip LCD, Windows 7 & MS Office 2010                         |