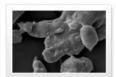

The PS series SEM has been designed to bridge the gap between tabletop SEMs and higher priced standard SEMs. Our SEMs offer performance at an excellent value. The PS-230 SEM price is comparable to tabletop SEMs and offers better performance and capability. The PS series SEM provides 3nm resolution (@30kV) which is the ultimate resolution for conventional tungsten SEMs.

## **Optional items for the PS Series SEM**

The PS series SEM has a number of options available for enhanced analytical capability and ease of use.

Low vacuum

Back Scatter Electron Detector (BSE)

Energy Dispersive Spectroscopy (EDS)

Electron Backscatter Detection (EBSD)

Wavelength Dispersive Spectroscopy (WDS)

Chamber scope

Ion sputtering system

Joystick and trackball control











#### Material Science









#### Electrical Component









#### Life Science









### Others









#### Available options with PS SEM

- Sputtering Coater: Au, Pt, Carbon
- 2 Detector: BED, EDS, WDS, EBSD
- 3 Low Vacuum
- Chamber Scope
- Joystick, Track-ball

#### EDS(Energy Dispersive Spectrometer)

- . Excellent energy resolution down to Beryllium
- . High resolution
- . High speed acquisition
- . LN2 free SDD detector

#### Makers:

- . EDAX Apollo-X
- . Oxford X-Max
- . Bruker Qantax
- . PulseTor On-X





#### BSED(Back Scattered Electron Detector)

- . Wide angle scintillator, catching large number of BSEs
- . High resolution and Short Working Distance
- Good image acquisition below 2kV beam voltage



### Sputtering Coater

#### Ion Sputter Coater

- Sputtering system : Top Electrode discharge s