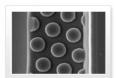

to bridge the gap between tabletop SEMs and higher priced standard SEMs. Our SEMs offer performance at an excellent value. The PS-230 SEM price is comparable to tabletop SEMs and offers better performance and capability. The PS series SEM provides 3nm resolution (@30kV) which is the ultimate resolution for conventional tungsten SEMs.

## **Optional items for the PS Series SEM**

The PS series SEM has a number of options available for enhanced analytical capability and ease of use.

Low vacuum

Back Scatter Electron Detector (BSE)

Energy Dispersive Spectroscopy (EDS)

Electron Backscatter Detection (EBSD)

Wavelength Dispersive Spectroscopy (WDS)

Chamber scope

Ion sputtering system

Joystick and trackball control











#### Material Science









#### Electrical Component









#### Life Science









### Others









#### Available options with PS SEM

- Sputtering Coater: Au, Pt, Carbon
- 2 Detector: BED, EDS, WDS, EBSD
- 3 Low Vacuum
- Chamber Scope
- Joystick, Track-ball

#### EDS(Energy Dispersive Spectrometer)

- . Excellent energy resolution down to Beryllium
- . High resolution
- . High speed acquisition
- . LN2 free SDD detector

#### Makers:

- . EDAX Apollo-X
- . Oxford X-Max
- . Bruker Qantax
- . PulseTor On-X





#### BSED(Back Scattered Electron Detector)

- . Wide angle scintillator, catching large number of BSEs
- . High resolution and Short Working Distance
- Good image acquisition below 2kV beam voltage



### Sputtering Coater

#### Ion Sputter Coater

- Sputtering system : Top Electrode discharge system
- . Target : 57mm dia Au disk (