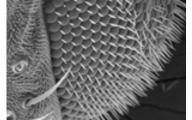

gh Performance & Excellent Price**

The PS series SEM has been designed to bridge the gap between tabletop SEMs and higher priced standard SEMs. Our SEMs offer performance at an excellent value. The PS-230 SEM price is comparable to tabletop SEMs and offers better performance and capability. The PS series SEM provides 3nm resolution (@30kV) which is the ultimate resolution for conventional tungsten SEMs.

## **Optional items for the PS Series SEM**

The PS series SEM has a number of options available for enhanced analytical capability and ease of use.

Low vacuum

Back Scatter Electron Detector (BSE)

Energy Dispersive Spectroscopy (EDS)

Electron Backscatter Detection (EBSD)

Wavelength Dispersive Spectroscopy (WDS)

Chamber scope

Ion sputtering system

Joystick and trackball control











#### Material Science









#### Electrical Component









#### Life Science









### Others









#### Available options with PS SEM

- Sputtering Coater: Au, Pt, Carbon
- 2 Detector: BED, EDS, WDS, EBSD
- 3 Low Vacuum
- Chamber Scope
- Joystick, Track-ball

#### EDS(Energy Dispersive Spectrometer)

- . Excellent energy resolution down to Beryllium
- . High resolution
- . High speed acquisition
- . LN2 free SDD detector

#### Makers:

- . EDAX Apollo-X
- . Oxford X-Max
- . Bruker Qantax
- . PulseTor On-X





#### BSED(Back Scattered Electron Detector)

- . Wide angle scintillator, catching large number of BSEs
- . High resolution and Short Working Distance
- Good image acquisition below 2kV beam voltage



### Sputtering Coater

#### Ion Sputter Coater

- Sputtering