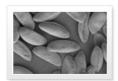

ween tabletop SEMs and higher priced standard SEMs. Our SEMs offer performance at an excellent value. The PS-230 SEM price is comparable to tabletop SEMs and offers better performance and capability. The PS series SEM provides 3nm resolution (@30kV) which is the ultimate resolution for conventional tungsten SEMs.

## **Optional items for the PS Series SEM**

The PS series SEM has a number of options available for enhanced analytical capability and ease of use.

Low vacuum

Back Scatter Electron Detector (BSE)

Energy Dispersive Spectroscopy (EDS)

Electron Backscatter Detection (EBSD)

Wavelength Dispersive Spectroscopy (WDS)

Chamber scope

Ion sputtering system

Joystick and trackball control











#### Material Science









#### Electrical Component









#### Life Science









### Others









#### Available options with PS SEM

- Sputtering Coater: Au, Pt, Carbon
- 2 Detector: BED, EDS, WDS, EBSD
- 3 Low Vacuum
- Chamber Scope
- Joystick, Track-ball

#### EDS(Energy Dispersive Spectrometer)

- . Excellent energy resolution down to Beryllium
- . High resolution
- . High speed acquisition
- . LN2 free SDD detector

#### Makers:

- . EDAX Apollo-X
- . Oxford X-Max
- . Bruker Qantax
- . PulseTor On-X





#### BSED(Back Scattered Electron Detector)

- . Wide angle scintillator, catching large number of BSEs
- . High resolution and Short Working Distance
- Good image acquisition below 2kV beam voltage



### Sputtering Coater

#### Ion Sputter Coater

- Sputtering system : Top Electrode discharge system
- . Target : 57mm dia Au disk (standard) Pt&Carbon A