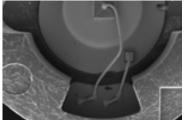

Performance & Excellent Price**

The PS series SEM has been designed to bridge the gap between tabletop SEMs and higher priced standard SEMs. Our SEMs offer performance at an excellent value. The PS-230 SEM price is comparable to tabletop SEMs and offers better performance and capability. The PS series SEM provides 3nm resolution (@30kV) which is the ultimate resolution for conventional tungsten SEMs.

## **Optional items for the PS Series SEM**

The PS series SEM has a number of options available for enhanced analytical capability and ease of use.

Low vacuum

Back Scatter Electron Detector (BSE)

Energy Dispersive Spectroscopy (EDS)

Electron Backscatter Detection (EBSD)

Wavelength Dispersive Spectroscopy (WDS)

Chamber scope

Ion sputtering system

Joystick and trackball control











#### Material Science









#### Electrical Component









#### Life Science









### Others









#### Available options with PS SEM

- Sputtering Coater: Au, Pt, Carbon
- 2 Detector: BED, EDS, WDS, EBSD
- 3 Low Vacuum
- Chamber Scope
- Joystick, Track-ball

#### EDS(Energy Dispersive Spectrometer)

- . Excellent energy resolution down to Beryllium
- . High resolution
- . High speed acquisition
- . LN2 free SDD detector

#### Makers:

- . EDAX Apollo-X
- . Oxford X-Max
- . Bruker Qantax
- . PulseTor On-X





#### BSED(Back Scattered Electron Detector)

- . Wide angle scintillator, catching large number of BSEs
- . High resolution and Short Working Distance
- Good image acquisition below 2kV beam voltage



### Sputtering Coater

#### Ion Sputter Coater

- Sputtering s