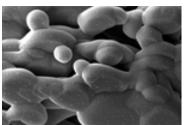

formance & Excellent Price**

The PS series SEM has been designed to bridge the gap between tabletop SEMs and higher priced standard SEMs. Our SEMs offer performance at an excellent value. The PS-230 SEM price is comparable to tabletop SEMs and offers better performance and capability. The PS series SEM provides 3nm resolution (@30kV) which is the ultimate resolution for conventional tungsten SEMs.

## **Optional items for the PS Series SEM**

The PS series SEM has a number of options available for enhanced analytical capability and ease of use.

Low vacuum

Back Scatter Electron Detector (BSE)

Energy Dispersive Spectroscopy (EDS)

Electron Backscatter Detection (EBSD)

Wavelength Dispersive Spectroscopy (WDS)

Chamber scope

Ion sputtering system

Joystick and trackball control











#### Material Science









#### Electrical Component









#### Life Science









### Others









#### Available options with PS SEM

- Sputtering Coater: Au, Pt, Carbon
- 2 Detector: BED, EDS, WDS, EBSD
- 3 Low Vacuum
- Chamber Scope
- Joystick, Track-ball

#### EDS(Energy Dispersive Spectrometer)

- . Excellent energy resolution down to Beryllium
- . High resolution
- . High speed acquisition
- . LN2 free SDD detector

#### Makers:

- . EDAX Apollo-X
- . Oxford X-Max
- . Bruker Qantax
- . PulseTor On-X





#### BSED(Back Scattered Electron Detector)

- . Wide angle scintillator, catching large number of BSEs
- . High resolution and Short Working Distance
- Good image acquisition below 2kV beam voltage



### Sputtering Coater

#### Ion Sputter Coater

- Sputtering syste