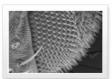

en tabletop SEMs and higher priced standard SEMs. Our SEMs offer performance at an excellent value. The PS-230 SEM price is comparable to tabletop SEMs and offers better performance and capability. The PS series SEM provides 3nm resolution (@30kV) which is the ultimate resolution for conventional tungsten SEMs.

## **Optional items for the PS Series SEM**

The PS series SEM has a number of options available for enhanced analytical capability and ease of use.

Low vacuum

Back Scatter Electron Detector (BSE)

Energy Dispersive Spectroscopy (EDS)

Electron Backscatter Detection (EBSD)

Wavelength Dispersive Spectroscopy (WDS)

Chamber scope

Ion sputtering system

Joystick and trackball control











#### Material Science









#### Electrical Component









#### Life Science









### Others









#### Available options with PS SEM

- Sputtering Coater: Au, Pt, Carbon
- 2 Detector: BED, EDS, WDS, EBSD
- 3 Low Vacuum
- Chamber Scope
- Joystick, Track-ball

#### EDS(Energy Dispersive Spectrometer)

- . Excellent energy resolution down to Beryllium
- . High resolution
- . High speed acquisition
- . LN2 free SDD detector

#### Makers:

- . EDAX Apollo-X
- . Oxford X-Max
- . Bruker Qantax
- . PulseTor On-X





#### BSED(Back Scattered Electron Detector)

- . Wide angle scintillator, catching large number of BSEs
- . High resolution and Short Working Distance
- Good image acquisition below 2kV beam voltage



### Sputtering Coater

#### Ion Sputter Coater

- Sputtering system : Top Electrode discharge system
- . Target : 57mm dia Au disk (standard) Pt&Carbon Ava