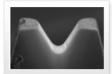

igher priced standard SEMs. Our SEMs offer performance at an excellent value. The PS-230 SEM price is comparable to tabletop SEMs and offers better performance and capability. The PS series SEM provides 3nm resolution (@30kV) which is the ultimate resolution for conventional tungsten SEMs.

## **Optional items for the PS Series SEM**

The PS series SEM has a number of options available for enhanced analytical capability and ease of use.

Low vacuum

Back Scatter Electron Detector (BSE)

Energy Dispersive Spectroscopy (EDS)

Electron Backscatter Detection (EBSD)

Wavelength Dispersive Spectroscopy (WDS)

Chamber scope

Ion sputtering system

Joystick and trackball control











#### Material Science









#### Electrical Component









#### Life Science









### Others









#### Available options with PS SEM

- Sputtering Coater: Au, Pt, Carbon
- 2 Detector: BED, EDS, WDS, EBSD
- 3 Low Vacuum
- Chamber Scope
- Joystick, Track-ball

#### EDS(Energy Dispersive Spectrometer)

- . Excellent energy resolution down to Beryllium
- . High resolution
- . High speed acquisition
- . LN2 free SDD detector

#### Makers:

- . EDAX Apollo-X
- . Oxford X-Max
- . Bruker Qantax
- . PulseTor On-X





#### BSED(Back Scattered Electron Detector)

- . Wide angle scintillator, catching large number of BSEs
- . High resolution and Short Working Distance
- Good image acquisition below 2kV beam voltage



### Sputtering Coater

#### Ion Sputter Coater

- Sputtering system : Top Electrode discharge system
- . Target : 57mm dia Au disk (standard) Pt&Carbon Available
- « Vacuum Cham