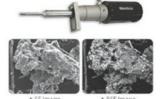

#### BSED(Back Scattered Electron Detector)

- . Wide angle scintillator, catching large number of BSEs
- . High resolution and Short Working Distance
- Good image acquisition below 2kV beam voltage