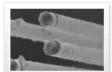

d to bridge the gap between tabletop SEMs and higher priced standard SEMs. Our SEMs offer performance at an excellent value. The PS-230 SEM price is comparable to tabletop SEMs and offers better performance and capability. The PS series SEM provides 3nm resolution (@30kV) which is the ultimate resolution for conventional tungsten SEMs.

## **Optional items for the PS Series SEM**

The PS series SEM has a number of options available for enhanced analytical capability and ease of use.

Low vacuum

Back Scatter Electron Detector (BSE)

Energy Dispersive Spectroscopy (EDS)

Electron Backscatter Detection (EBSD)

Wavelength Dispersive Spectroscopy (WDS)

Chamber scope

Ion sputtering system

Joystick and trackball control











#### Material Science









#### Electrical Component









#### Life Science









### Others









#### Available options with PS SEM

- Sputtering Coater: Au, Pt, Carbon
- 2 Detector: BED, EDS, WDS, EBSD
- 3 Low Vacuum
- Chamber Scope
- Joystick, Track-ball

#### EDS(Energy Dispersive Spectrometer)

- . Excellent energy resolution down to Beryllium
- . High resolution
- . High speed acquisition
- . LN2 free SDD detector

#### Makers:

- . EDAX Apollo-X
- . Oxford X-Max
- . Bruker Qantax
- . PulseTor On-X





#### BSED(Back Scattered Electron Detector)

- . Wide angle scintillator, catching large number of BSEs
- . High resolution and Short Working Distance
- Good image acquisition below 2kV beam voltage



### Sputtering Coater

#### Ion Sputter Coater

- Sputtering system : Top Electrode discharge system
- . Target : 57mm dia Au disk