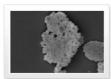

tabletop SEMs and higher priced standard SEMs. Our SEMs offer performance at an excellent value. The PS-230 SEM price is comparable to tabletop SEMs and offers better performance and capability. The PS series SEM provides 3nm resolution (@30kV) which is the ultimate resolution for conventional tungsten SEMs.

## **Optional items for the PS Series SEM**

The PS series SEM has a number of options available for enhanced analytical capability and ease of use.

Low vacuum

Back Scatter Electron Detector (BSE)

Energy Dispersive Spectroscopy (EDS)

Electron Backscatter Detection (EBSD)

Wavelength Dispersive Spectroscopy (WDS)

Chamber scope

Ion sputtering system

Joystick and trackball control











#### Material Science









#### Electrical Component









#### Life Science









### Others









#### Available options with PS SEM

- Sputtering Coater: Au, Pt, Carbon
- 2 Detector: BED, EDS, WDS, EBSD
- 3 Low Vacuum
- Chamber Scope
- Joystick, Track-ball

#### EDS(Energy Dispersive Spectrometer)

- . Excellent energy resolution down to Beryllium
- . High resolution
- . High speed acquisition
- . LN2 free SDD detector

#### Makers:

- . EDAX Apollo-X
- . Oxford X-Max
- . Bruker Qantax
- . PulseTor On-X





#### BSED(Back Scattered Electron Detector)

- . Wide angle scintillator, catching large number of BSEs
- . High resolution and Short Working Distance
- Good image acquisition below 2kV beam voltage



### Sputtering Coater

#### Ion Sputter Coater

- Sputtering system : Top Electrode discharge system
- . Target : 57mm dia Au disk (standard) Pt&Carbon Avail