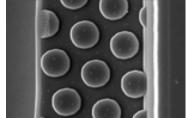

erformance & Excellent Price**

The PS series SEM has been designed to bridge the gap between tabletop SEMs and higher priced standard SEMs. Our SEMs offer performance at an excellent value. The PS-230 SEM price is comparable to tabletop SEMs and offers better performance and capability. The PS series SEM provides 3nm resolution (@30kV) which is the ultimate resolution for conventional tungsten SEMs.

## **Optional items for the PS Series SEM**

The PS series SEM has a number of options available for enhanced analytical capability and ease of use.

Low vacuum

Back Scatter Electron Detector (BSE)

Energy Dispersive Spectroscopy (EDS)

Electron Backscatter Detection (EBSD)

Wavelength Dispersive Spectroscopy (WDS)

Chamber scope

Ion sputtering system

Joystick and trackball control











#### Material Science









#### Electrical Component









#### Life Science









### Others









#### Available options with PS SEM

- Sputtering Coater: Au, Pt, Carbon
- 2 Detector: BED, EDS, WDS, EBSD
- 3 Low Vacuum
- Chamber Scope
- Joystick, Track-ball

#### EDS(Energy Dispersive Spectrometer)

- . Excellent energy resolution down to Beryllium
- . High resolution
- . High speed acquisition
- . LN2 free SDD detector

#### Makers:

- . EDAX Apollo-X
- . Oxford X-Max
- . Bruker Qantax
- . PulseTor On-X





#### BSED(Back Scattered Electron Detector)

- . Wide angle scintillator, catching large number of BSEs
- . High resolution and Short Working Distance
- Good image acquisition below 2kV beam voltage



### Sputtering Coater

#### Ion Sputter Coater

- Sputtering sys