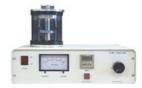

### Sputtering Coater

#### Ion Sputter Coater

- Sputtering system : Top Electrode discharge system
- . Target : 57mm dia Au disk (standard) Pt&Carbon Available
- « Vacuum Chamber : 120mm dia x 110mm H (Glass chamber)