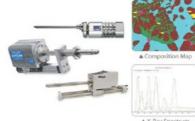

#### EDS(Energy Dispersive Spectrometer)

- . Excellent energy resolution down to Beryllium
- . High resolution
- . High speed acquisition
- . LN2 free SDD detector

#### Makers:

- . EDAX Apollo-X
- . Oxford X-Max
- . Bruker Qantax
- . PulseTor On-X