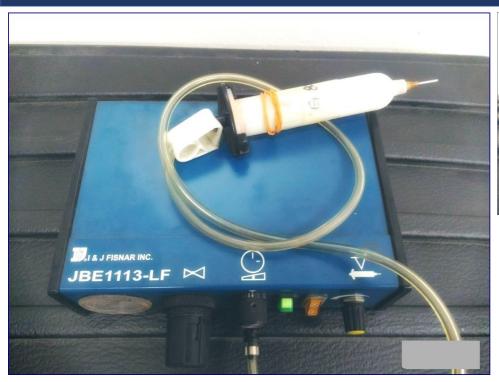

## JBE1113-LF liquid dispenser (used)

Scan barcode for more product

The JBE1113-LF automatic liquid dispensers is perfectly suit for a variety dispensing applications, from a small dot to large potting and filling. It's suitable for all types of fluids.

The JBE1113-LF provide timer programming from 0.01 to 31 seconds. Available operation by using the foot pedal.