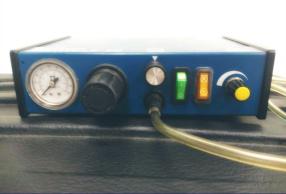

## JBE1113-LF liquid dispenser (used)

Scan barcode for more product

The JBE1113-LF automatic liquid dispensers is perfectly suit for a variety dispensing applications, from a small dot to large potting and filling. It's suitable for all types of fluids.

The JBE1113-LF provide timer programming from 0.01 to 31 seconds. Available operation by using the foot pedal.

## Specifications.

| Size:             | 22 x 21 x 6.7cm      |
|-------------------|----------------------|
| Weight:           | 1.6kg                |
| Input Voltage:    | 220V, 100mA, 50/60Hz |
| Interval Voltage: | 24V dc               |
| Air Input:        | 5~7 bar              |
| Air Output:       | 0.1~7 bar            |