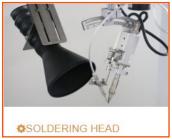

## Features:-

- 5 Axis motion control
- Automatic solder feeding
- 400w power Temperature monitoring
- Wireless remote control and touch screen panel
- Positioning accuracy ±0.02mm

AUTOMATIC CLEANING

\*REMOTE CONTROLLER

SOI DER WIRE FEEDING

| Specifications                    |  |
|-----------------------------------|--|
| 351DG Soldering Robot             |  |
| axis(X/Y/Z/2*wire feeder)         |  |
| 0*350*100                         |  |
| Y/Z:800mm/s                       |  |
| .02mm                             |  |
| KG                                |  |
| nlimited                          |  |
| "LCD screen                       |  |
| indows 7 OS professional          |  |
| ouch screen+ Wireless remote      |  |
| epper motor                       |  |
| 0°C∼500°C                         |  |
| dependent drive and stepper motor |  |
| 01mm                              |  |
| 3, 0.6, 0.8, 1.0, 1.2, 1.6mm      |  |
| 20V AC/50HZ                       |  |
| 4∼0.8MPa,                         |  |
| ~40°C, Humidity 20%~95%           |  |
| 00*W594*G848mm                    |  |
| KG                                |  |
| 3 ( ) ( ) ( ) ( ) ( ) ( )         |  |