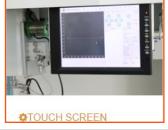

## Features:-

- 5 Axis motion control
- Automatic solder feeding
- 400w power Temperature monitoring
- Wireless remote control and touch screen panel
- Positioning accuracy ±0.02mm

AUTOMATIC CLEANING

\*REMOTE CONTROLLER