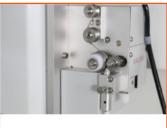

SOI DER WIRE FEEDING

| Specifications                    |  |
|-----------------------------------|--|
| 351DG Soldering Robot             |  |
| axis(X/Y/Z/2*wire feeder)         |  |
| 0*350*100                         |  |
| Y/Z:800mm/s                       |  |
| .02mm                             |  |
| KG                                |  |
| nlimited                          |  |
| "LCD screen                       |  |
| indows 7 OS professional          |  |
| ouch screen+ Wireless remote      |  |
| epper motor                       |  |
| 0°C∼500°C                         |  |
| dependent drive and stepper motor |  |
| 01mm                              |  |
| 3, 0.6, 0.8, 1.0, 1.2, 1.6mm      |  |
| 20V AC/50HZ                       |  |
| 4∼0.8MPa,                         |  |
| ~40°C, Humidity 20%~95%           |  |
| 00*W594*G848mm                    |  |
| KG                                |  |
| 3 ( ) ( ) ( ) ( ) ( ) ( )         |  |