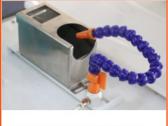

## Features:-

- 5 Axis motion control
- Automatic solder feeding
- 400w power Temperature monitoring
- Wireless remote control and touch screen panel
- Positioning accuracy ±0.02mm

AUTOMATIC CLEANING

\*REMOTE CONTROLLER