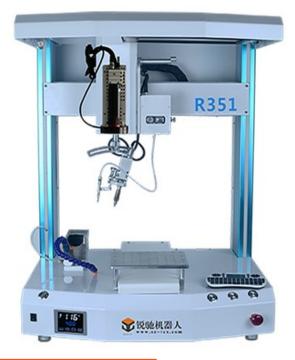

## R351 Robotic Soldering Iron

## Features:-

- 5 Axis motion control
- Automatic solder feeding
- 400w power Temperature monitoring
- Wireless remote control and touch screen panel
- Positioning accuracy ±0.02mm

AUTOMATIC CLEANING

\*REMOTE CONTROLLER