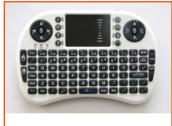

## Features:-

- 5 Axis motion control
- Automatic solder feeding
- 400w power Temperature monitoring
- Wireless remote control and touch screen panel
- Positioning accuracy ±0.02mm

AUTOMATIC CLEANING

\*REMOTE CONTROLLER