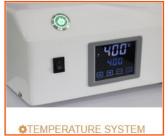

## Features:-

- 5 Axis motion control
- Automatic solder feeding
- 400w power Temperature monitoring
- Wireless remote control and touch screen panel
- Positioning accuracy ±0.02mm

AUTOMATIC CLEANING

\*REMOTE CONTROLLER

SOI DER WIRE FEEDING

| Specifications                    |  |
|-----------------------------------|--|
| 351DG Soldering Robot             |  |
| axis(X/Y/Z/2*wire feeder)         |  |
| 0*350*100                         |  |
| Y/Z:800mm/s                       |  |
| .02mm                             |  |
| KG                                |  |
| nlimited                          |  |
| "LCD screen                       |  |
| indows 7 OS professional          |  |
| ouch screen+ Wireless remote      |  |
| epper motor                       |  |
| 0°C∼500°C                         |  |
| dependent drive and stepper motor |  |
| 01mm                              |  |
| 3, 0.6, 0.8, 1.0, 1.2, 1.6mm      |  |
| 20V AC/50HZ                       |  |
| 4∼0.8MPa,                         |  |
| ~40°C, Humidity 20%~95%           |  |
| 00*W594*G848mm                    |  |
| KG                                |  |
| 3 ( ) ( ) ( ) ( ) ( ) ( )         |  |