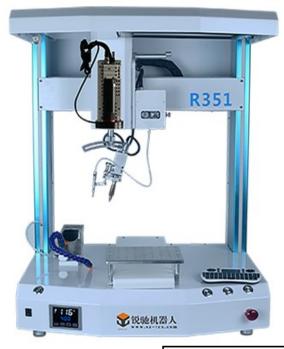

## R351C Robotic Soldering Iron

## Features:-

- **5** Axis motion control
- Automatic solder feeding
- 400w power Temperature monitoring
- Wireless remote control and touch screen panel
- **CCD** camera positioning
- Positioning accuracy ±0.02mm

| <b>U</b> hE |  |
|-------------|--|
|             |  |
|             |  |

**CCD POSITIONING** 

SOLDER WIRE FEEDING

| Specifications                    |                                     |  |  |
|-----------------------------------|-------------------------------------|--|--|
| Model                             | R351C                               |  |  |
| Axes                              | 5-axis(X/Y/Z/R/wire feeder)         |  |  |
| Equipment travel(X/Y/Z/R)         | 350*350*100mm*330°                  |  |  |
| Max running speed (X/Y/Z/R)       | X/Y/Z:800mm/s R:180°/s              |  |  |
| Repeat positioning accuracy       | ±0.02mm                             |  |  |
| Load                              | 10KGS                               |  |  |
| Program recording capability      | Unlimited                           |  |  |
| Display mode                      | 12 "LCD screen                      |  |  |
| System platform                   | Windows 7 OS professional           |  |  |
| Programming method                | Touch Screen + Wireless Remote      |  |  |
| Motion system                     | Stepper motor                       |  |  |
| Temperature Range                 | 100°C~450°C                         |  |  |
| Soldering wire feeding system     | Independent drive and Stepper motor |  |  |
| Soldering wire specification      | 0.3-1.6mm                           |  |  |
| Min soldering wire feeding length | 0.1mm                               |  |  |
| Power supply                      | Single phase 220/110V AC 50/60 HZ   |  |  |
| Air pressure                      | 0.4-0.8MPa                          |  |  |
| Work environment                  | 0 - 40 °C                           |  |  |
| Machine Size(mm)                  | L600*W594*H848mm                    |  |  |
| Weight                            | 75Kgs                               |  |  |