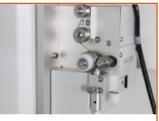

| <b>U</b> hE |  |
|-------------|--|
|             |  |
|             |  |

**CCD POSITIONING** 

SOLDER WIRE FEEDING

| Specifications                    |                                     |  |  |
|-----------------------------------|-------------------------------------|--|--|
| Model                             | R351C                               |  |  |
| Axes                              | 5-axis(X/Y/Z/R/wire feeder)         |  |  |
| Equipment travel(X/Y/Z/R)         | 350*350*100mm*330°                  |  |  |
| Max running speed (X/Y/Z/R)       | X/Y/Z:800mm/s R:180°/s              |  |  |
| Repeat positioning accuracy       | ±0.02mm                             |  |  |
| Load                              | 10KGS                               |  |  |
| Program recording capability      | Unlimited                           |  |  |
| Display mode                      | 12 "LCD screen                      |  |  |
| System platform                   | Windows 7 OS professional           |  |  |
| Programming method                | Touch Screen + Wireless Remote      |  |  |
| Motion system                     | Stepper motor                       |  |  |
| Temperature Range                 | 100°C~450°C                         |  |  |
| Soldering wire feeding system     | Independent drive and Stepper motor |  |  |
| Soldering wire specification      | 0.3-1.6mm                           |  |  |
| Min soldering wire feeding length | 0.1mm                               |  |  |
| Power supply                      | Single phase 220/110V AC 50/60 HZ   |  |  |
| Air pressure                      | 0.4-0.8MPa                          |  |  |
| Work environment                  | 0 - 40 °C                           |  |  |
| Machine Size(mm)                  | L600*W594*H848mm                    |  |  |
| Weight                            | 75Kgs                               |  |  |