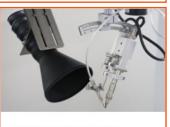

## **JST Electronics**



## R351C Robotic Soldering Iron



## Features:-

- **5** Axis motion control
- Automatic solder feeding
- 400w power Temperature monitoring
- Wireless remote control and touch screen panel
- **CCD** camera positioning
- Positioning accuracy ±0.02mm

| <b>U</b> hE |  |
|-------------|--|
|             |  |
|             |  |

**CCD POSITIONING** 





SOLDER WIRE FEEDING



| Specifications                    |                                     |  |  |
|-----------------------------------|-------------------------------------|--|--|
| Model                             | R351C                               |  |  |
| Axes                              | 5-axis(X/Y/Z/R/wire feeder)         |  |  |
| Equipment travel(X/Y/Z/R)         | 350*350*100mm*330°                  |  |  |
| Max running speed (X/Y/Z/R)       | X/Y/Z:800mm/s R:180°/s              |  |  |
| Repeat positioning accuracy       | ±0.02mm                             |  |  |
| Load                              | 10KGS                               |  |  |
| Program recording capability      | Unlimited                           |  |  |
| Display mode                      | 12 "LCD screen