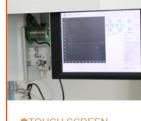

| Stepper motor                       |  |  |
| Temperature Range                 | 100°C~450°C                         |  |  |
| Soldering wire feeding system     | Independent drive and Stepper motor |  |  |
| Soldering wire specification      | 0.3-1.6mm                           |  |  |
| Min soldering wire feeding length | 0.1mm                               |  |  |
| Power supply                      | Single phase 220/110V AC 50/60 HZ   |  |  |
| Air pressure                      | 0.4-0.8MPa                          |  |  |
| Work environment                  | 0 - 40 °C                           |  |  |
| Machine Size(mm)                  | L600*W594*H848mm                    |  |  |
| Weight                            | 75Kgs                               |  |  |







**\$**SOLDERING HEAD

*©***TEMPERATURE** 

**OTOUCH SCREEN**