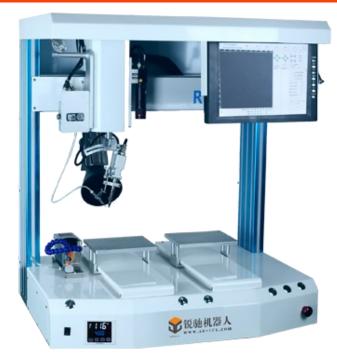

## R501DTC Robotic Soldering Iron

## Features:-

- Dual table operating
- 6 Axis motion control
- Automatic solder feeding
- 400w power Temperature monitoring
- Wireless remote control and touch screen panel
- CCD camera positioning
- Positioning accuracy ±0.02mm

**CCD POSITIONING** 

REMOTE CONTROLLER

SOLDER WIRE FEEDING

| SPECIFICATIONS                    |                                     |
|-----------------------------------|-------------------------------------|
| Model                             | R501DTC                             |
| Axes                              | 6-axis(X/Y/Z/R/wire feeder)         |
| Equipment travel(X/Y/Z/R)         | 500*350*100mm*330°                  |
| Max running speed (X/Y/Z/R)       | X/Y/Z:800mm/s R:330°/s              |
| Repeat positioning accuracy       | ±0.02mm                             |
| Load                              | 10KGS                               |
| Program recording capability      | Unlimited                           |
| Display mode                      | 12 "LCD screen                      |
| System platform                   | Windows 7 OS professional           |
| Programming method                | Touch Screen + Wireless Remote      |
| Motion system                     | Stepper motor                       |
| Temperature Range                 | 100°C~450°C                         |
| Solder wire feeding system        | Independent drive and Stepper motor |
| Soldering wire specification      | 0.3-1.6mm                           |
| Min soldering wire feeding length | 0.1mm                               |
| Power supply                      | Single phase 220/110V AC 50 HZ      |
| Air pressure                      | 0.4-0.8MPa clean & dry              |
| Work environment                  | 0 - 40 °C                           |
| Machine Size(mm)                  | L750*W600*H850mm                    |
| Weight                            | 110Kgs                              |