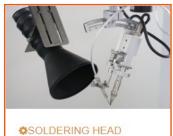

## Features:-

- Dual table operating
- 6 Axis motion control
- Automatic solder feeding
- 400w power Temperature monitoring
- Wireless remote control and touch screen panel
- CCD camera positioning
- Positioning accuracy ±0.02mm

**CCD POSITIONING** 

REMOTE CONTROLLER

SOLDER WIRE FEEDING

| SPECIFICATIONS                    |                                     |
|-----------------------------------|-------------------------------------|
| Model                             | R501DTC                             |
| Axes                              | 6-axis(X/Y/Z/R/wire feeder)         |
| Equipment travel(X/Y/Z/R)         | 500*350*100mm*330°                  |
| Max running speed (X/Y/Z/R)       | X/Y/Z:800mm/s R:330°/s              |
| Repeat positioning accuracy       | ±0.02mm                             |
| Load                              | 10KGS                               |
| Program recording capability      | Unlimited                           |
| Display mode                      | 12 "LCD screen                      |
| System platform                   | Windows 7 OS professional           |
| Programming method                | Touch Screen + Wireless Remote      |
| Motion system                     | Stepper motor                       |
| Temperature Range                 | 100°C~450°C                         |
| Solder wire feeding system        | Independent drive and Stepper motor |
| Soldering wire specification      | 0.3-1.6mm                           |
| Min soldering wire feeding length | 0.1mm                               |
| Power supply                      | Single phase 220/110V AC 50 HZ      |
| Air pressure                      | 0.4-0.8MPa clean & dry              |
| Work environment                  | 0 - 40 °C                           |
| Machine Size(mm)                  | L750*W600*H850mm                    |
| Weight                            | 110Kgs                              |