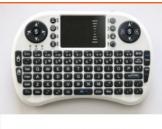

## Features:-

- Dual table operating
- 6 Axis motion control
- Automatic solder feeding
- 400w power Temperature monitoring
- Wireless remote control and touch screen panel
- CCD camera positioning
- Positioning accuracy ±0.02mm

**CCD POSITIONING** 

REMOTE CONTROLLER

SOLDER WIRE FEEDING

| SPECIFICATIONS                    |                                     |
|-----------------------------------|-------------------------------------|
| Model                             | R501DTC                             |
| Axes                              | 6-axis(X/Y/Z/R/wire feeder)         |
| Equipment travel(X/Y/Z/R)         | 500*350*100mm*330°                  |
| Max running speed (X/Y/Z/R)       | X/Y/Z:800mm/s R:330°/s              |
| Repeat positioning accuracy       | ±0.02mm                             |
| Load                              | 10KGS                               |
| Program recording capability      | Unlimited                           |
| Display mode                      | 12 "LCD screen                      |
| System platform                   | Windows 7 OS professional           |
| Programming method                | Touch Screen + Wireless Remote      |
| Motion system                     | Stepper motor                       |
| Temperature Range                 | 100°C~450°C                         |
| Solder wire feeding system        | Independent drive and Stepper motor |
| Soldering wire specification      | 0.3-1.6mm                           |
| Min soldering wire feeding length | 0.1mm                               |
| Power supply                      | Single phase 220/110V AC 50 HZ      |
| Air pressure                      | 0.4-0.8MPa clean & dry              |
| Work environment                  | 0 - 40 °C                           |
| Machine Size(mm)                  | L750*W600*H850mm                    |
| Weight                            | 110Kgs                              |