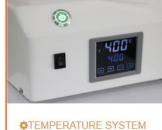

## Features:-

- Dual table operating
- 6 Axis motion control
- Automatic solder feeding
- 400w power Temperature monitoring
- Wireless remote control and touch screen panel
- CCD camera positioning
- Positioning accuracy ±0.02mm

**CCD POSITIONING** 

REMOTE CONTROLLER

SOLDER WIRE FEEDING

| SPECIFICATIONS                    |                                     |
|-----------------------------------|-------------------------------------|
| Model                             | R501DTC                             |
| Axes                              | 6-axis(X/Y/Z/R/wire feeder)         |
| Equipment travel(X/Y/Z/R)         | 500*350*100mm*330°                  |
| Max running speed (X/Y/Z/R)       | X/Y/Z:800mm/s R:330°/s              |
| Repeat positioning accuracy       | ±0.02mm                             |
| Load                              | 10KGS                               |
| Program recording capability      | Unlimited                           |
| Display mode                      | 12 "LCD screen                      |
| System platform                   | Windows 7 OS professional           |
| Programming method                | Touch Screen + Wireless Remote      |
| Motion system                     | Stepper motor                       |
| Temperature Range                 | 100°C~450°C                         |
| Solder wire feeding system        | Independent drive and Stepper motor |
| Soldering wire specification      | 0.3-1.6mm                           |
| Min soldering wire feeding length | 0.1mm                               |
| Power supply                      | Single phase 220/110V AC 50 HZ      |
| Air pressure                      | 0.4-0.8MPa clean & dry              |
| Work environment                  | 0 - 40 °C                           |
| Machine Size(mm)                  | L750*W600*H850mm                    |
| Weight                            | 110Kgs                              |