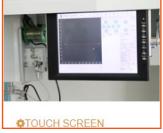

## Features:-

- Dual table operating
- 6 Axis motion control
- Automatic solder feeding
- 400w power Temperature monitoring
- Wireless remote control and touch screen panel
- CCD camera positioning
- Positioning accuracy ±0.02mm

**CCD POSITIONING** 

REMOTE CONTROLLER

SOLDER WIRE FEEDING

| SPECIFICATIONS                    |                                     |
|-----------------------------------|-------------------------------------|
| Model                             | R501DTC                             |
| Axes                              | 6-axis(X/Y/Z/R/wire feeder)         |
| Equipment travel(X/Y/Z/R)         | 500*350*100mm*330°                  |
| Max running speed (X/Y/Z/R)       | X/Y/Z:800mm/s R:330°/s              |
| Repeat positioning accuracy       | ±0.02mm                             |
| Load                              | 10KGS                               |
| Program recording capability      | Unlimited                           |
| Display mode                      | 12 "LCD screen                      |
| System platform                   | Windows 7 OS professional           |
| Programming method                | Touch Screen + Wireless Remote      |
| Motion system                     | Stepper motor                       |
| Temperature Range                 | 100°C~450°C                         |
| Solder wire feeding system        | Independent drive and Stepper motor |
| Soldering wire specification      | 0.3-1.6mm                           |
| Min soldering wire feeding length | 0.1mm                               |
| Power supply                      | Single phase 220/110V AC 50 HZ      |
| Air pressure                      | 0.4-0.8MPa clean & dry              |
| Work environment                  | 0 - 40 °C                           |
| Machine Size(mm)                  | L750*W600*H850mm                    |
| Weight                            | 110Kgs                              |