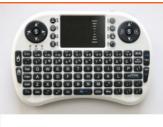

©REMOTE CONTROLLER

SOLDER WIRE FEEDING

SOLDERING HEAD

Maximum solder arm travelling range:

- 1st join ±168° 2nd join -165°~60° 3rd join -44°~ +215°
- 4th join  $\pm 270^{\circ}$ 5th join  $\pm 135^{\circ}$
- 6th join  $\pm 360^{\circ}$

Repeat Positioning accuracy ±0.02mm Maximum load 3kg, Specified load 1kg Unlimited programming 12" touch screen display monitor 2.4G wireless remote controller Adjustable temperature range 100°c~500°c Power supply 220V, AC/50Hz Air pressure 0.4~0.8 MPa Machine weight 108kg