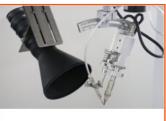

©REMOTE CONTROLLER

SOLDER WIRE FEEDING

SOLDERING HEAD

#### Multi purposes arm:

- Painting
- Stacking
- Soldering
- **Dispensing**
- Assembling
- Screw Locking
- Provides perfect solder solutions
- Can adapt different type of grippers
- Able to solder most odd spot on PCB
- Can perform spotted, lined solder or both
- Very stable when performing repeating action with accuracy ±0.02mm