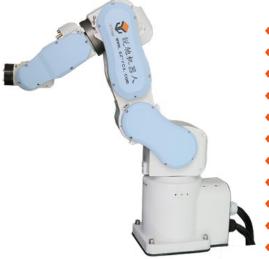

## RC6036A Soldering Robotic Arm

#### Multi purposes arm:

- Painting
- Stacking
- Soldering
- **Dispensing**
- Assembling
- Screw Locking
- Provides perfect solder solutions
- Can adapt different type of grippers
- Able to solder most odd spot on PCB
- Can perform spotted, lined solder or both
- Very stable when performing repeating action with accuracy ±0.02mm

### **Specification:**

6 axis

Countertop installation, Ceiling installation, Wall mount. Robot arm max length 580mm Maximum speed:

- 1st join 225°/s
- 2nd join 180°/s
- 3rd join 180°/s
- Ath join 200%
- 4th join 360°/s 5th join 360°/s
- 6th join 360°/s

Maximum solder arm travelling range:

- 1st join ±168° 2nd join -165°~60° 3rd join -44°~ +215°
- 4th join  $\pm 270^{\circ}$ 5th join  $\pm 135^{\circ}$
- 6th join  $\pm 360^{\circ}$

Repeat Positioning accuracy ±0.02mm Maximum load 3kg, Specified load 1kg Unlimited programming 12" touch screen display monitor 2.4G wireless remote controller Adjustable temperature range 100°c~500°c Power supply 220V, AC/50Hz Air pressure 0.4~0.8 MPa Machine weight 108kg